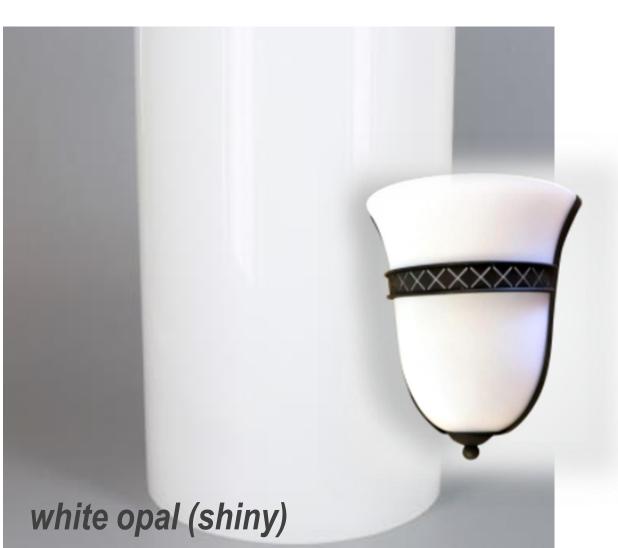

clear glass

water glass

hammered glass

satin opal

note: colors will vary based on your monitor.