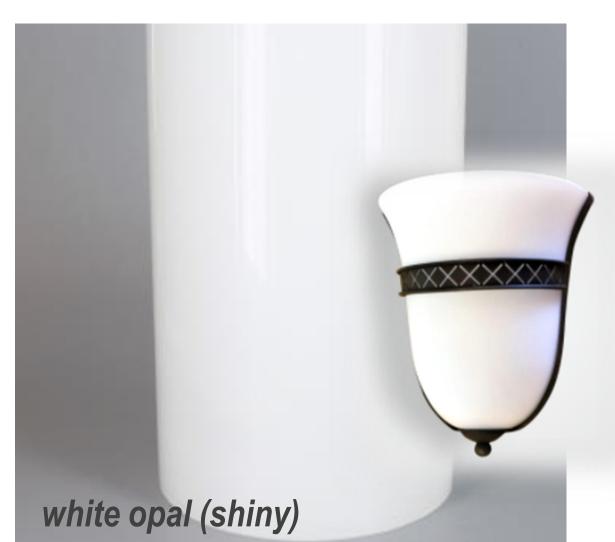

clear glass

water glass

hammered glass

satin opal

note: colors will vary based on your monitor.