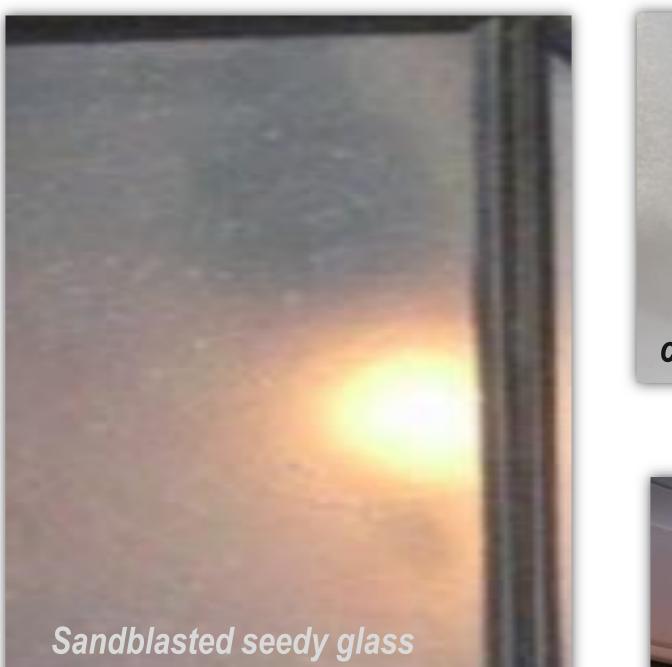

Oil rub bronze/ dark antique brass

appointment,

date

MTO

Sheet # 12

sandblast pattern

these are examples & additional glass can be provided for your project

seedy glass

clear glass

water glass

hammered glass

satin opal

note: colors will vary based on your monitor.