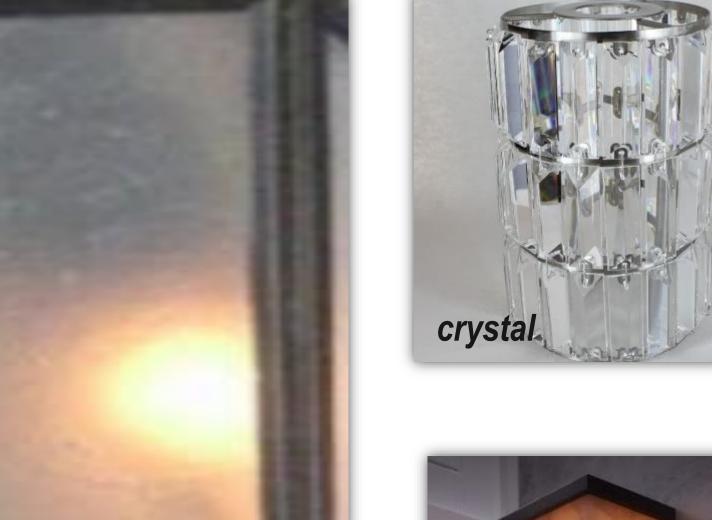

Oil rub bronze/ dark antique brass

appointment,

date

MTO

Sheet # 12

sandblast pattern

these are examples & additional glass can be provided for your project

seedy glass

clear glass

water glass

hammered glass

satin opal

note: colors will vary based on your monitor.