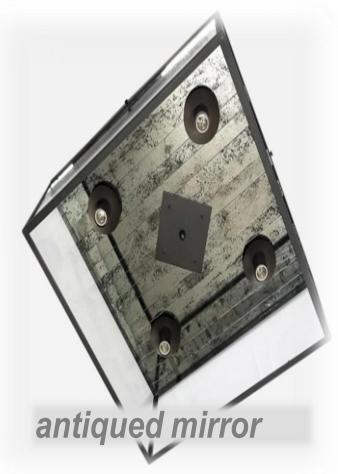

clear glass

water glass

hammered glass

satin opal

note: colors will vary based on your monitor.