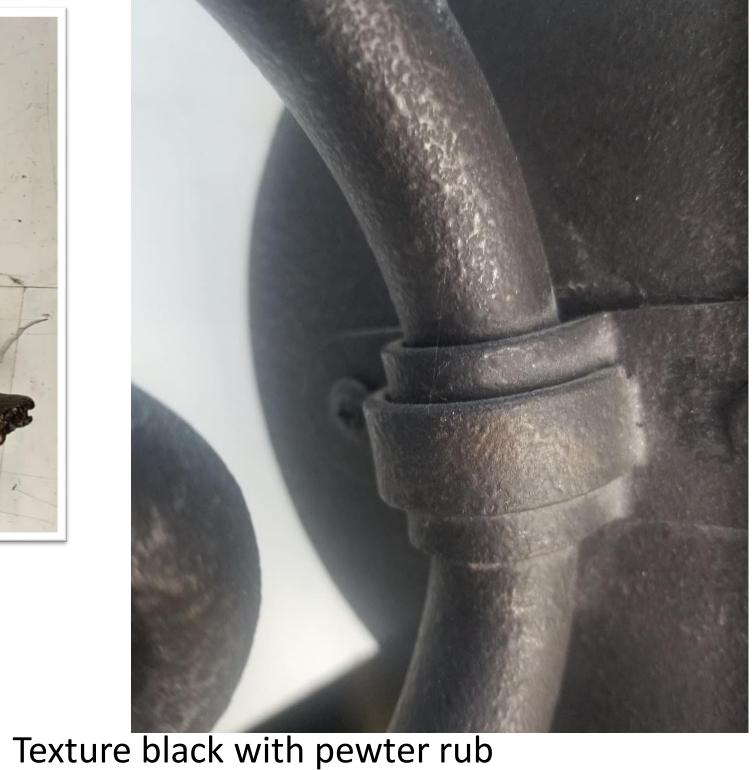

**Textured Bronze** black w gold rub

medium antique brass

Matte black

Champagne variation

Proudly made in the USA

& with Global Artisans

Light antique brass

unlacquered brass