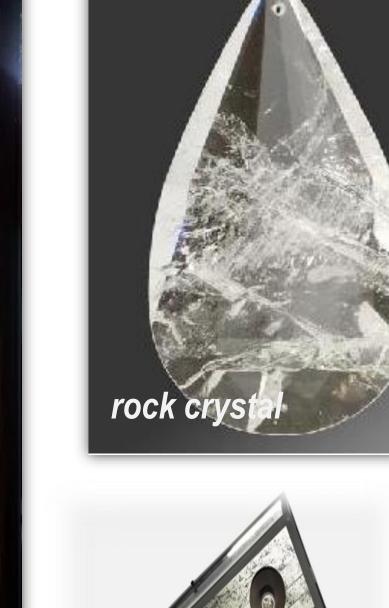

clear glass

water glass

hammered glass

satin opal

note: colors will vary based on your monitor.