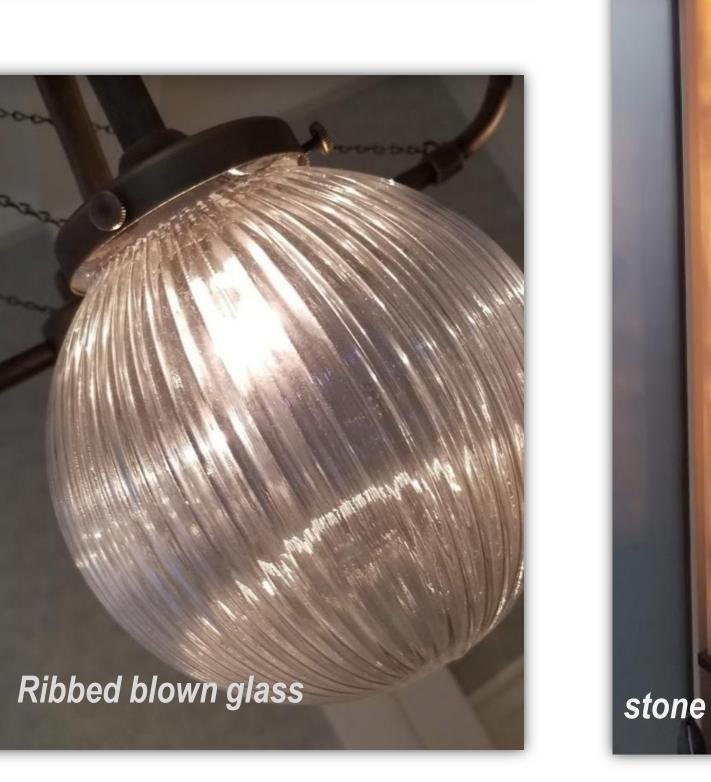

clear glass

water glass

hammered glass

satin opal

note: colors will vary based on your monitor.