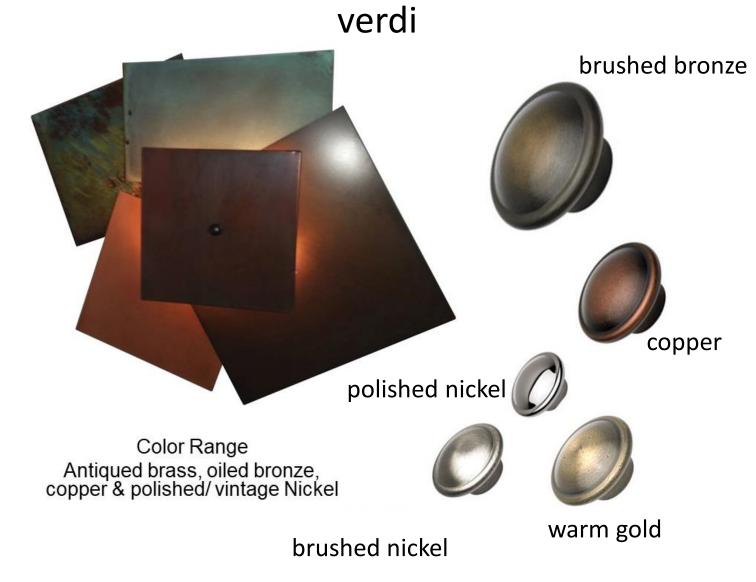

## Hospitality

project manager

date

MTO

Sheet # 11

Color Submittals

Organic Dk bronze or gold

Giacometti

**Textured Bronze** black w gold rub

medium antique brass

Matte black

Champagne variation

Proudly made in the USA

& with Global Artisans

Light antique brass

unlacquered brass

- note: colors will vary based on your monitor.
- adg custom-color kits can be requested for a fee
- wood & stone samples are specific to each project & can be requested with order or for a fee and applied to order