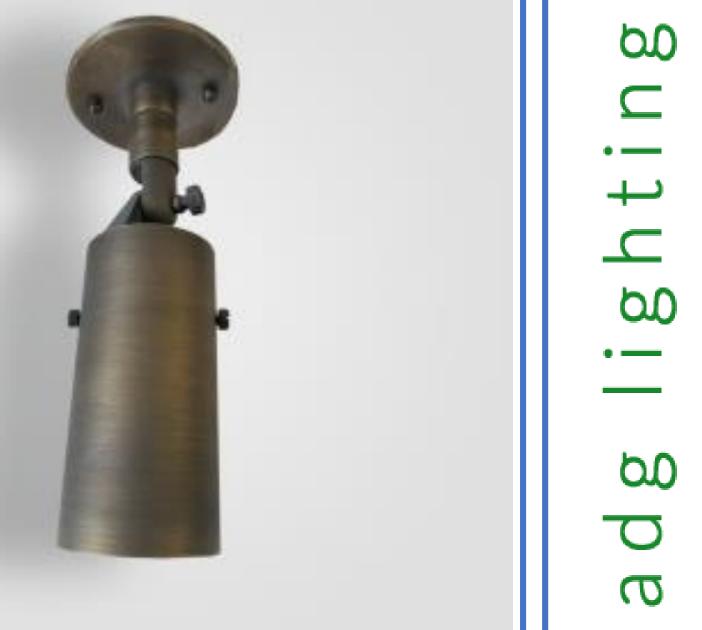

tesla 1910 BULB-40W = 150W retal halide

dg lighting

ade to order for th Project

project manager

date

MTO
Sheet # 1

all rights reserved © 7 2021 all items designed and fabricated by adg are the intellectual property of ADG- exclusively owned by ADG Lighting, Architectural Detail Group, Inc unless otherwise stated – see adg terms and conditions, or disclaimers