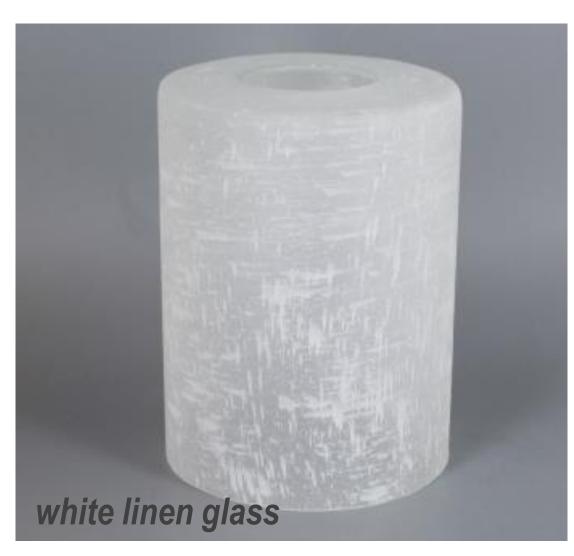

clear glass

water glass

hammered glass

satin opal

note: colors will vary based on your monitor.